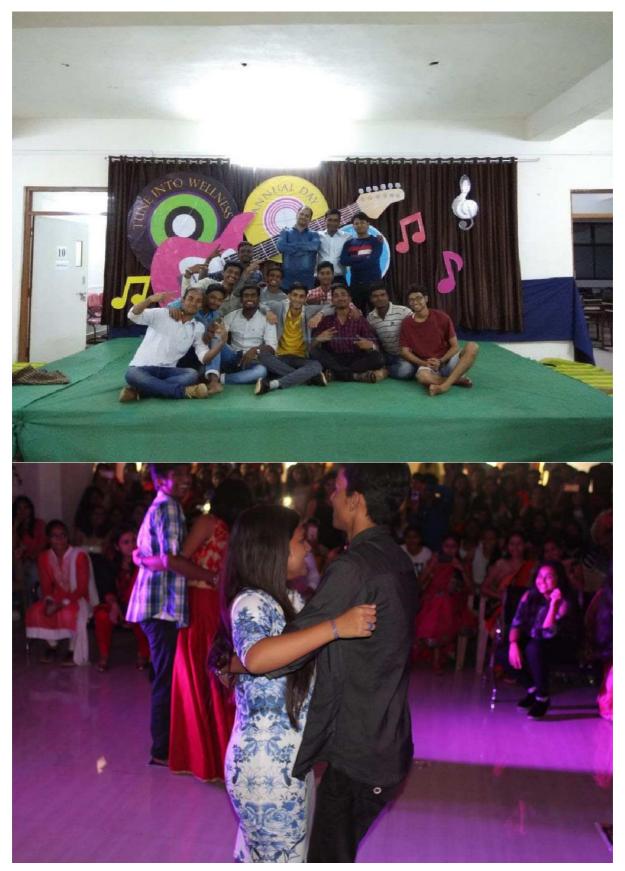

### Visuals of Annual Celebration "Rhythm, 2019"

Posheri, Wada, Dist. Palghar, Maharashtra- 421303

Empowering India through knowledge

Approved by AICTE & Affiliated to Mumbai University